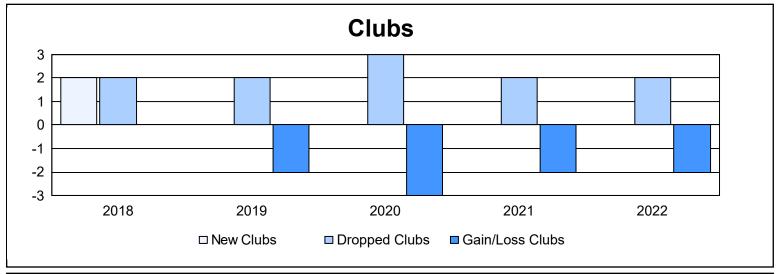

District 20 R1 As of June 2022 Cumulative

| Year      | New<br>Clubs | Dropped<br>Clubs | Gain/<br>Loss<br>Clubs | New<br>Members | Charter<br>Members | Reinstate<br>Members | Transfer<br>Members | Total<br>Member<br>Added | Total<br>Members<br>Dropped | Gain/<br>Loss<br>Members |
|-----------|--------------|------------------|------------------------|----------------|--------------------|----------------------|---------------------|--------------------------|-----------------------------|--------------------------|
| 2017-2018 | 2            | 2                | 0                      | 112            | 72                 | 6                    | 1                   | 191                      | 301                         | -110                     |
| 2018-2019 | 0            | 2                | -2                     | 69             | 30                 | 4                    | 7                   | 110                      | 153                         | -43                      |
| 2019-2020 | 0            | 3                | -3                     | 50             | 0                  | 3                    | 6                   | 59                       | 169                         | -110                     |
| 2020-2021 | 0            | 2                | -2                     | 34             | 2                  | 4                    | 1                   | 41                       | 102                         | -61                      |
| 2021-2022 | 0            | 2                | -2                     | 72             | 0                  | 2                    | 5                   | 79                       | 127                         | -48                      |
| Average   | 0            | 2                | -2                     | 67             | 21                 | 4                    | 4                   | 96                       | 170                         | -74                      |