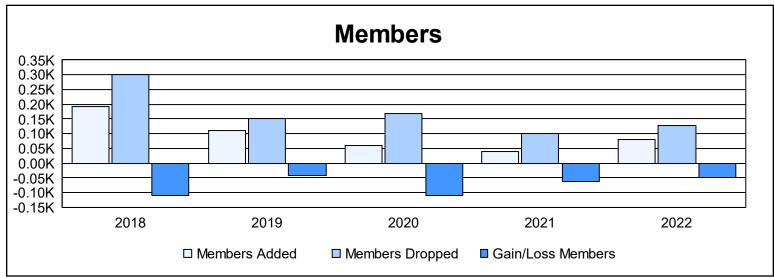

District 20 R1 As of June 2022 Cumulative

| Year      | New<br>Clubs | Dropped<br>Clubs | Gain/<br>Loss<br>Clubs | New<br>Members | Charter<br>Members | Reinstate<br>Members | Transfer<br>Members | Total<br>Member<br>Added | Total<br>Members<br>Dropped | Gain/<br>Loss<br>Members |
|-----------|--------------|------------------|------------------------|----------------|--------------------|----------------------|---------------------|--------------------------|-----------------------------|--------------------------|
| 2017-2018 | 2            | 2                | 0                      | 112            | 72                 | 6                    | 1                   | 191                      | 301                         | -110                     |
| 2018-2019 | 0            | 2                | -2                     | 69             | 30                 | 4                    | 7                   | 110                      | 153                         | -43                      |
| 2019-2020 | 0            | 3                | -3                     | 50             | 0                  | 3                    | 6                   | 59                       | 169                         | -110                     |
| 2020-2021 | 0            | 2                | -2                     | 34             | 2                  | 4                    | 1                   | 41                       | 102                         | -61                      |
| 2021-2022 | 0            | 2                | -2                     | 72             | 0                  | 2                    | 5                   | 79                       | 127                         | -48                      |
| Average   | 0            | 2                | -2                     | 67             | 21                 | 4                    | 4                   | 96                       | 170                         | -74                      |